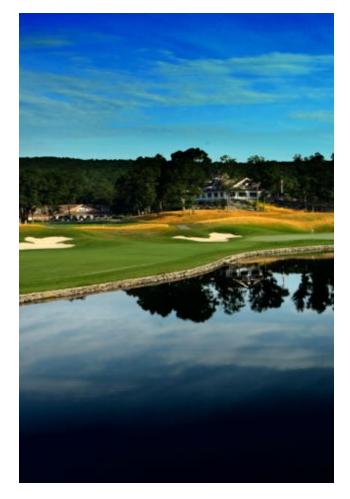

#### Fox Hopyard Golf Club, East Haddam, CT

This world-class facility playing nearly 7,000 yards from the back tees has it all. Woods, meadows, water, wetlands, and wildlife combine to make this one of Roger Rulewich's most memorable designs.